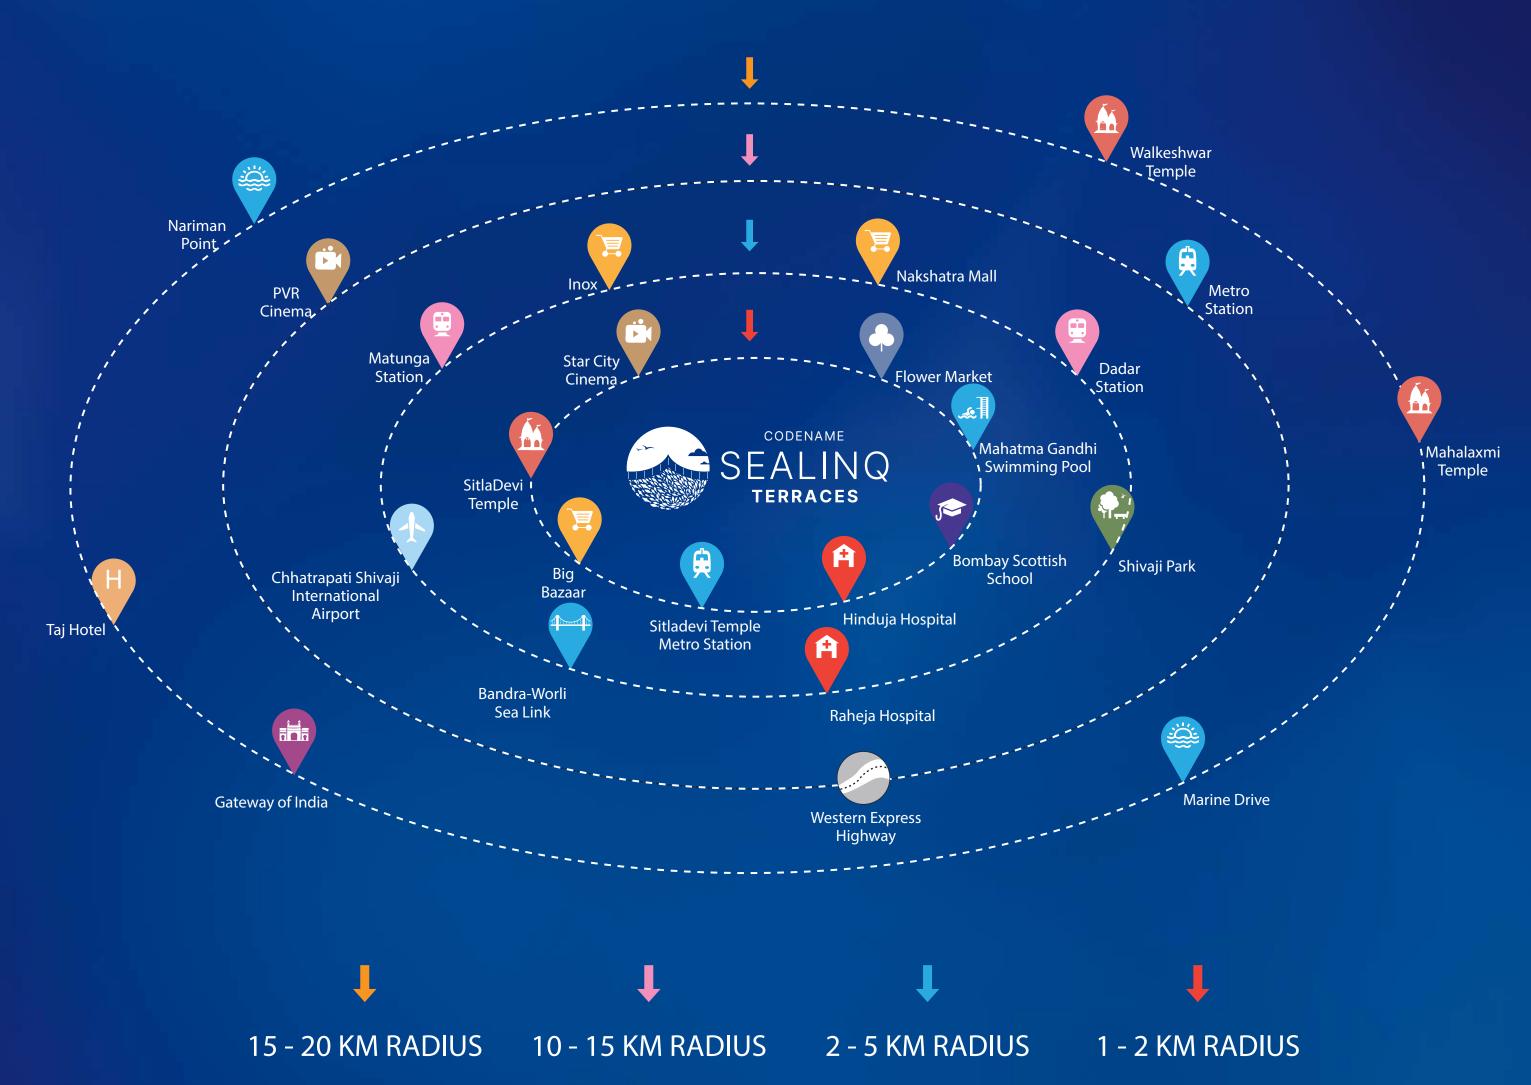

## YOUR WORLD TO UNCHARTED LUXURY

Mahim is a bustling neighbourhood in the heart of Mumbai, with access to some of the city's most iconic landmarks and attractions. From the historic Mahim Fort to the trendy Bandra-Kurla Complex, this area is a hub of activity for those who crave excitement and adventure. With easy access to both Western and Central lines on Mumbai's suburban railway network, with several major bus routes passing through Mahim, you can easily connect to other parts of Mumbai without any hassle. And when it comes to conveniences, Mahim has everything you could need--from world-class shopping destinations to dining options and education institutions to top-rated hospitals.

#### CONNECTIVITY

Proposed Metro Station (Seepz to Colaba)
5 mins walking
Mahim Station -5 mins by road
WEH/EEH -10 mins by road
Bandra Worli Sea Link -12 mins by road

#### SCHOOL & COLLEGES

Bombay Scottish -2 mins walking Canossa High School - 4 mins by road. St.Michael High School -6 mins by road College D.G Ruparel College -5 mins by road

#### HOSPITALS

Hinduja Hospital- 2 mins walking Lilavati Hospital- 10 mins by road

#### LEISURE & HEALTH

Shivaji Park -10 mins by road Veer Savarkar Udyan -10 mins

#### PLACES OF WORSHIP

Shitladevi Temple -2 mins by road Siddhivinayak Mandir -10 mins by road St.Michael Church -6 mins by road

#### SHOPPING & ENTERTAINMENT

High Street Phoenix -20 mins by road
Big Bazaar -4 mins by road
City Lights- 3 mins by road
Paradise E- Square- 2 mins by road