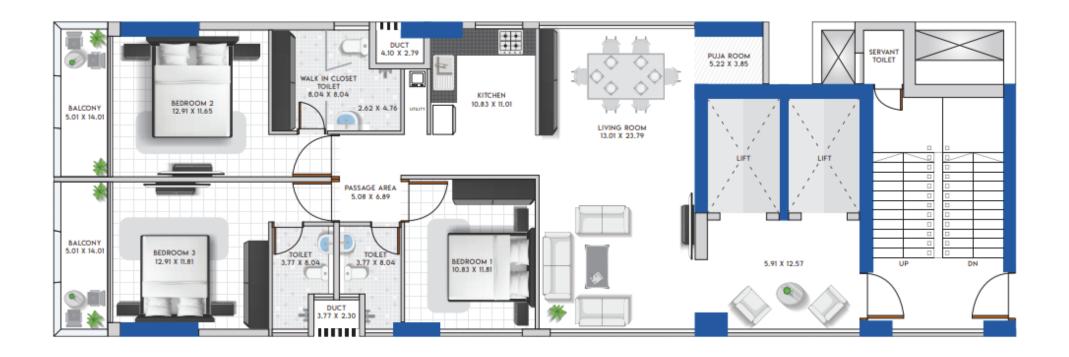

## 3 BHK Unit Plan

| CARPET AREA   | SQ.FT.    |
|---------------|-----------|
| MOFA CARPET - | 441 SQ.FT |
| RERA CARPET - | 492 SQ.FT |

| CARPET AREA   | SQ.FT.      |
|---------------|-------------|
| MOFA CARPET - | 1296 SQ.FT. |
| RERA CARPET - | 1431 SQ.FT. |