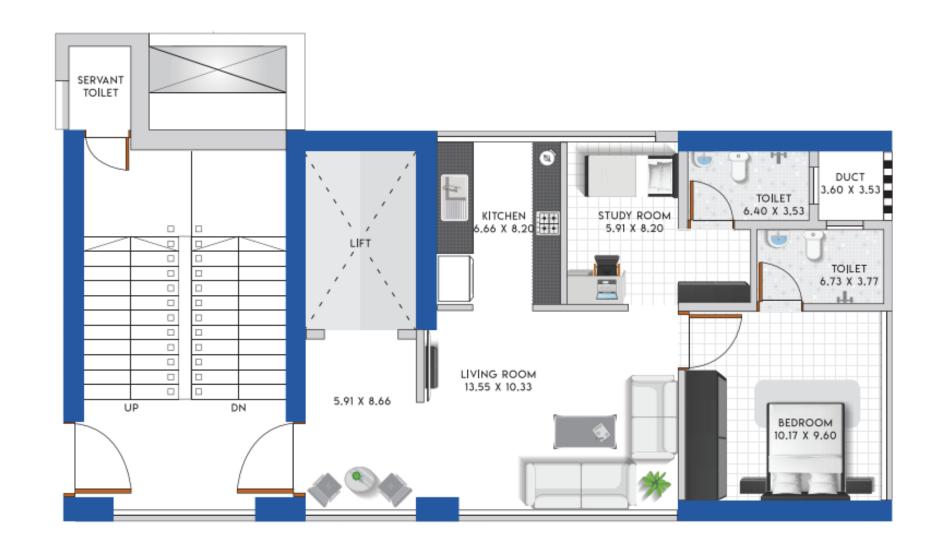

## 1.5 BHK Unit Plan

## 3 BHK Unit Plan

| CARPET AREA   | SQ.FT.    |
|---------------|-----------|
| MOFA CARPET - | 441 SQ.FT |
| RERA CARPET - | 492 SQ.FT |

| CARPET AREA   | SQ.FT.      |
|---------------|-------------|
| MOFA CARPET - | 1296 SQ.FT. |
| RERA CARPET - | 1431 SQ.FT. |