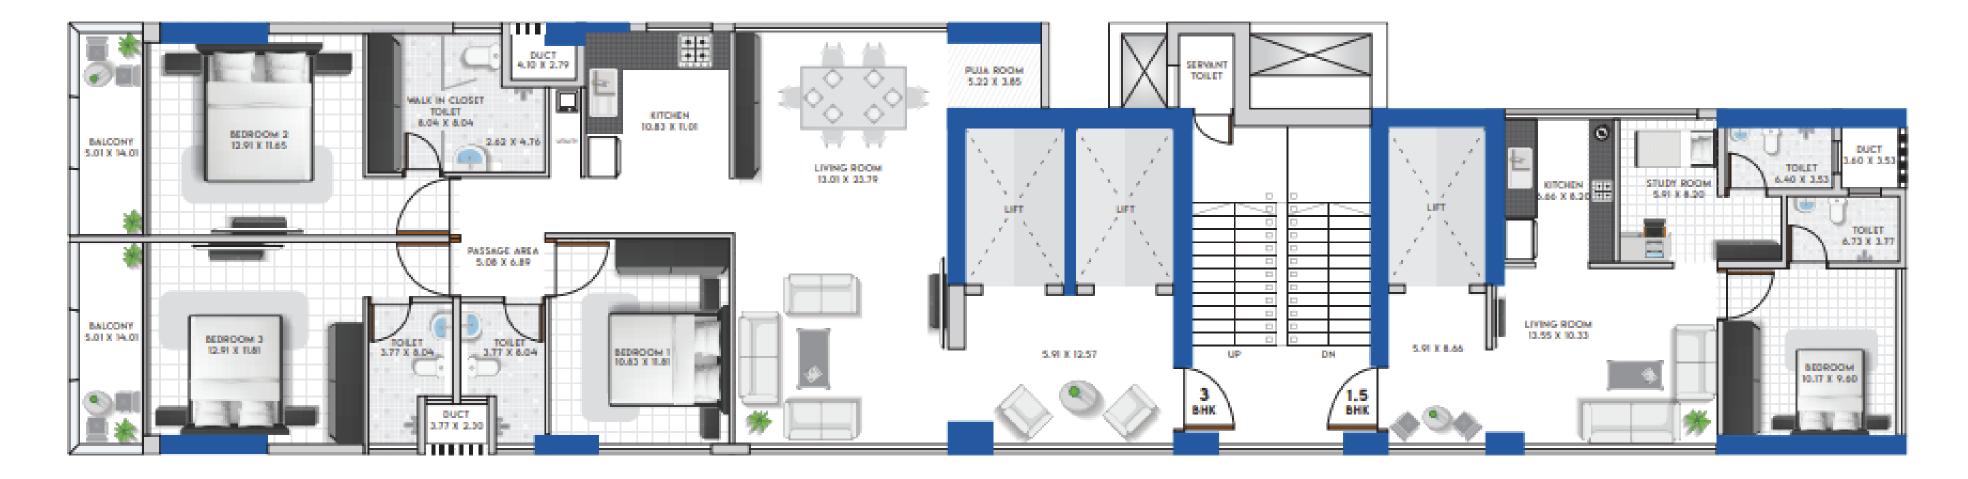

. This is more than just a way of life - it's a celebration of all that is lavish, luxurious, and refined.









Let your kids rule their own kingdom of fun and happiness.



Kids' Play Area

### Walking Track



Take a stroll with the scenic views of the sea and the Mumbai skyline.

#### Sitting Lounge Area



Unwind in style, soak up the sun, and watch the world go by from our exclusive lounge area.



Senior Citizen Area

Experience serenity and comfort like never before. Get ready to experience cinema like never before- right from the rooftop!





Work Station

Where productivity meets panoramic luxury

Mini Projector Theatre

Escape the chaos and find your calm in serene setting





Gymnasium

Kickstart your fitness adventure at fully equipped gymnasium



## Typical Floor Plan





## 1.5 BHK Unit Plan

## 3 BHK Unit Plan





| CARPET AREA   | SQ.FT.    |
|---------------|-----------|
| MOFA CARPET - | 441 SQ.FT |
| RERA CARPET - | 492 SQ.FT |



| CARPET AREA   | SQ.FT.      |
|---------------|-------------|
| MOFA CARPET - | 1296 SQ.FT. |
| RERA CARPET - | 1431 SQ.FT. |